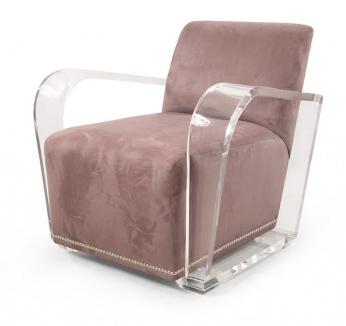

## Pair of Contemporary Dark Gray Suede and Lucite Lounge / Armchairs

2 Contemporary dark gray suede upholstered lounge / arm chair with curved lucite arms and silver metal upholstery nail detail along the bottom edges. (PRICED EACH) R17456 damage to one chair only: one lucite arm broken at joint at front facing foot/base. TC 3/8/22 one chair being sent to Jaimes shop for repair TC

DIMENSIONS W:30"D:29.5"H:28"

CONDITION Good; Wear consistent with age and use

LOCATION LIC