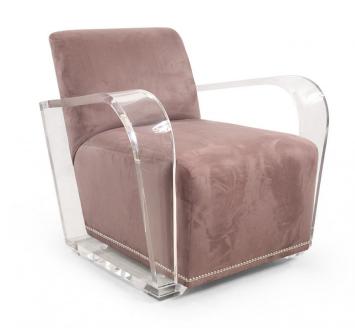

## Pair of Contemporary Dark Gray Suede and Lucite Lounge / Armchairs

2 Contemporary dark gray suede upholstered lounge / arm chair with curved lucite arms and silver metal upholstery nail detail along the bottom edges. (PRICED EACH) R17456 damage to one chair only: one lucite arm broken at joint at front facing foot/base. TC 3/8/22 one chair being sent to Jaimes shop for repair TC

DIMENSIONS W:30"D:29.5"H:28"

CONDITION Good; Wear consistent with age and use

LOCATION LIC