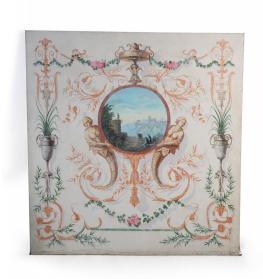

## Neoclassical Landscape Painting with Mermaid and Floral Ornamentation

Italian Neoclassical-Style acrylic painting featuring a central circular landscape scene of men and a donkey at a mountain fortress overlook, held by two mermaids and an elaborate shadowed foliate border of leaves, flowers and urns, painted on unframed canvas. (Companion piece: NWL2443)