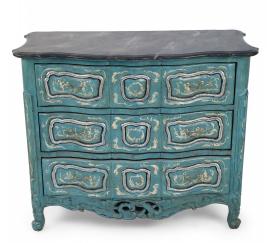

## French Louis XV Style Teal Serpentine Commode

French Louis XV-style serpentine commode that contrasts a smooth, scalloped gray painted faux marble top with a wooden, teal-painted body of undulated drawers with gold pulls and petite, carved cabriole legs with ball feet connected by a carved, pierced apron. The commode is decorated with intricately-captured ribbon and leaf motifs along with figurative scenes of men holding umbrellas or fishing on the front and sides, rendered in yellow and cream. (Similar to NWL2320).

DIMENSIONS W:43"D:22"H:35"

LOCATION LIC