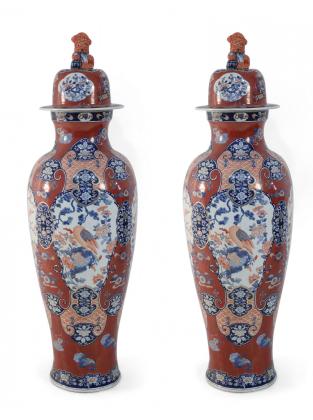

## Pair of Chinese Imari-Style Monumental Lidded Porcelain Urns

PAIR of Chinese monumental lidded porcelain floor urns celebrating Japanese Imari ware in both palette and decoration, featuring central medallions of birds perched on flowering trees, surrounded by floral designs on rust-colored grounds. Each lid is topped with a foo dog finial (PRICED AS PAIR).

DIMENSIONS H:65"

CONDITION Good; Wear consistent with age and use

LOCATION LIC-2nd Floor