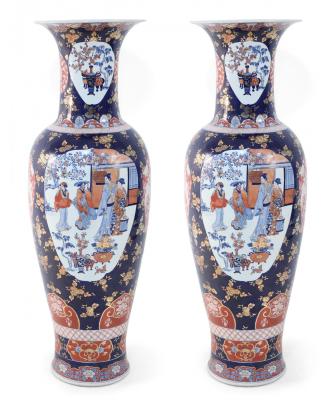

## Pair of Chinese Monumental Imari-Style Blue Porcelain Urns

PAIR of Chinese monumental blue and gold floral porcelain urns celebrating Japanese Imari ware in both palette and design, with a central figurative scene of women in a garden flanked by richly-colored orange medallions with scrolling white floral patterns (PRICED AS PAIR).

| DIMENSIONS | H:61"                                  |
|------------|----------------------------------------|
| CONDITION  | Good; Wear consistent with age and use |
| LOCATION   | LIC-2nd Floor                          |