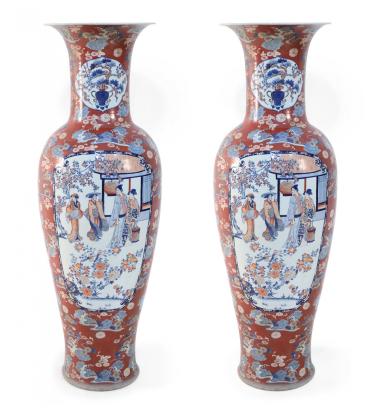

## Pair of Chinese Monumental Imari-Style Orange Porcelain Urns

PAIR of Chinese monumental porcelain orange and floral patterned urns celebrating Japanese Imari ware in both palette and design, with medallions featuring figurative scenes of women in gardens and florals, and elegant fluted openings (PRICED AS PAIR).

| DIMENSIONS | H:61"                                  |
|------------|----------------------------------------|
| CONDITION  | Good; Wear consistent with age and use |
| LOCATION   | LIC-2nd Floor                          |