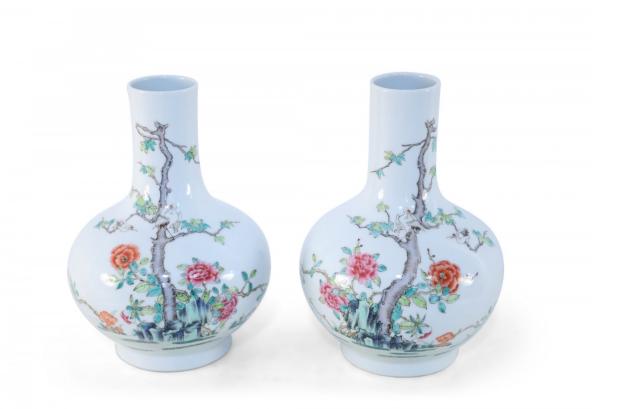

## Pair of Chinese Famille Rose Globular Porcelain Vases

PAIR of Antique Chinese (late 19th Century) famille rose globular porcelain vases decorated with cranes amid a tree growing from grasses surrounded by blooming pink and orange flowers on one side, and characters on the reverse (mark on bottom, see photos) (PRICED AS PAIR).

| DIMENSIONS | H:13"                                  |
|------------|----------------------------------------|
| CONDITION  | Good; Wear consistent with age and use |
| LOCATION   | LIC-2nd Floor                          |