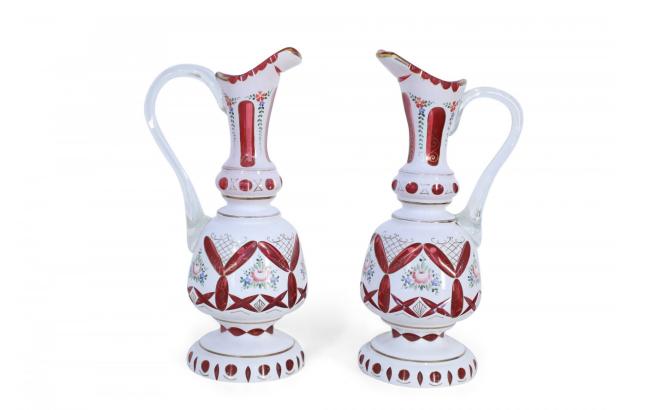

## Pair of Victorian White and Ruby Opaline Glass Ewers

PAIR of French Victorian white opaline overlay glass ewers / pitchers decorated with painted botanicals and gold motifs interspersed with transparent ruby shapes throughout and accented in exaggerated large glass handles (PRICED AS PAIR).

| DIMENSIONS | H:18"                                  |
|------------|----------------------------------------|
| CONDITION  | Good; Wear consistent with age and use |
| LOCATION   | LIC-2nd Floor                          |