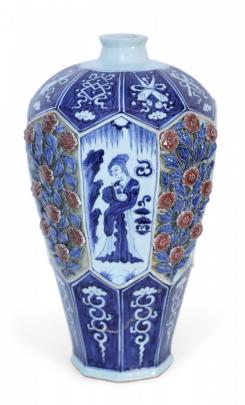

## Chinese Blue and White and Raised Rose Pattern Octagonal Porcelain Vase

Chinese blue and white porcelain vase with an octagonal, faceted shape wrapped in blue bands featuring white iconography at the base and convex top, framing a center area that alternates figurative vignette panels with raised, pierced roses amid leaves.

| DIMENSIONS | H:18"                                  |
|------------|----------------------------------------|
| CONDITION  | Good; Wear consistent with age and use |
| LOCATION   | 61st Street                            |