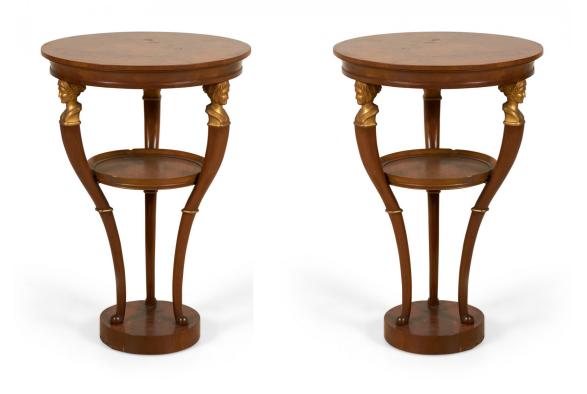

## Pair of Baker Furniture Company Mid-Century Neoclassical-Style Circular Mahogany End / Side Tables

2 Mid-Century Neoclassical-style mahogany end / side tables with circular tops and a stretcher shelves supported by three curved legs topped with brass embellishment busts atop a circular base. (PRICED EACH)

| DIMENSIONS | H:29.5"                                |
|------------|----------------------------------------|
| CONDITION  | Good; Wear consistent with age and use |
| LOCATION   | LIC                                    |