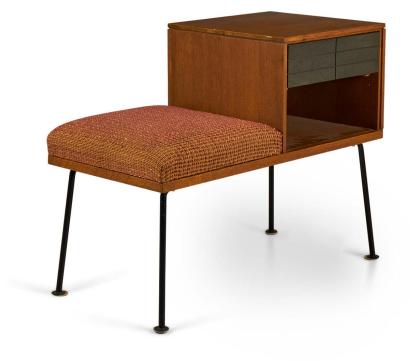

## Raymond Loewy for Mengel American Mid-Century Walnut, Iron and Orange Upholstery Telephone Bench

American Mid-Century oak telephone bench /table with a rust orange textured fabric upholstered seat next to a side table with a dark stained, geometrically incised drawer above an open compartment, resting on four angled iron legs with circular feet. . (RAYMOND LOEWY FOR MENGEL FURNITURE)(Available in gold upholstery/lighter finish: DUF0089A)

DIMENSIONS W:35"D:17.5"H:27"

LOCATION LIC