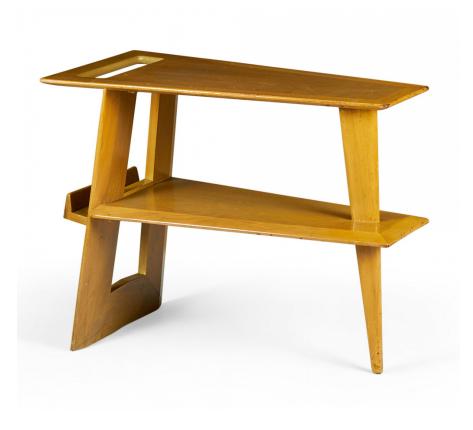

## Danish Mid-Century Blond Mahogany Wedge Magazine Table (manner of Jens Risom)

Danish Mid-Century blond mahogany magazine end table with a wedge-shaped top with a rectangular cut-out and a similarly-shaped lower shelf supported on the thinner side side by a tapered leg that runs from the top through the bottom shelf and a bracket-shaped leg on the opposite side with a small magazine holder mounted level with the bottom shelf.(Available in walnut: DUF0117B)

DIMENSIONS W:30"D:14.75"H:23.5"

LOCATION LIC