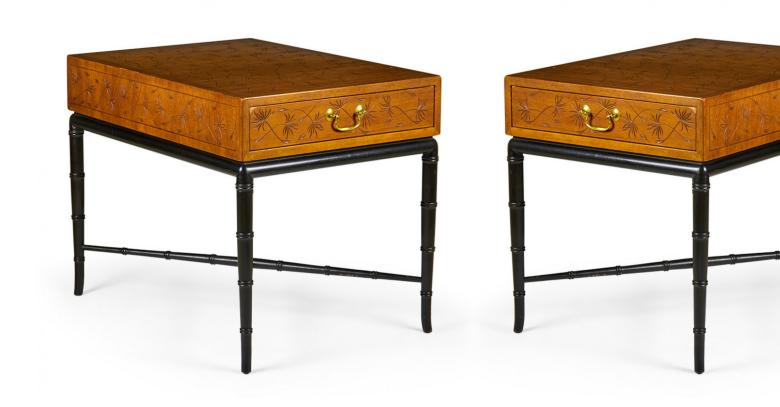

## Pair of Kittinger Company Hollywood Regency Faux Bamboo Dandelion Design End Tables

2 Hollywood Regency-style (1950s) end / side tables with a walnut top section with an incised dandelion design and a single drawer with a brass drawer pull, resting on a black lacquered faux bamboo base with four tapered legs and an x-shaped stretcher. (KITTINGER COMPANY OF BUFFALO) (PRICED EACH)

DIMENSIONS W:20"D:28"H:22.25"

CONDITION Good; Wear consistent with age and use

LOCATION LIC