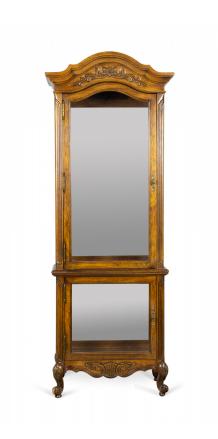

## French Provincial-Style Mirrored and Electrified Carved Oak Display Cabinet / Vitrine

French Provincial-style (20th Century) carved oak display cabinet / vitrine with two display cabinets with mirrored backs and glass doors, wired with internal bulbs, in a carved oak case with shell embellishments and a curved pediment, resting on four cabriole legs with carved scroll feet.

DIMENSIONS W:26"D:14"H:76"

CONDITION Good; Wear consistent with age and use

LOCATION LIC