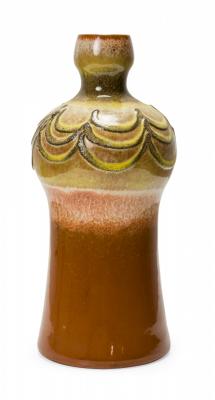

## Strehla Keramik East German Mid-Century Raised Scallop Pattern Multi-Tonal Brown Glazed Ceramic Vase

East German Mid-Century bottle-form ceramic vase with a raised scallop design in green and gold around the bulbous upper section of the vase against a variegated brown, beige and green glazed ground.

| DIMENSIONS | H:11.5"                                |
|------------|----------------------------------------|
| CONDITION  | Good; Wear consistent with age and use |
| LOCATION   | LIC-2nd Floor                          |