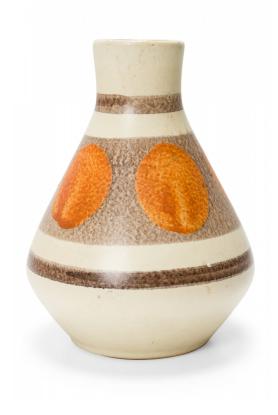

## German Mid-Century Orange and Gray Banded Design Beige Glazed Ceramic Vase

German Mid-Century ceramic vase with a tapered body and circular vase featuring a banded desgin of thick brown lines on either side of an orange circle and grey background band against a beige glazed ground with a narrower cylindrical neck and dark interior glaze. (Similar piece: 063089)