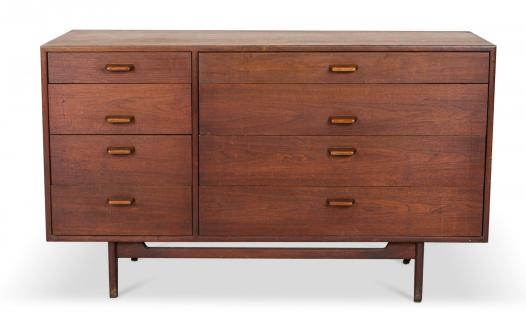

## JENS RISOM

## Jens Risom Danish Mid-Century Walnut 8-Drawer Dresser / Writing Desk

Danish Mid-Century walnut 8-drawer dresser with four narrow drawers on the left and four wider drawers on the right, the top of which folds down to create a writing desk, all with rounded rectangular wooden drawer pulls in a walnut cabinet, resting on four square legs with a stretcher base. (Similar pieces: DUF0285A-D)

DIMENSIONS W:54"D:21"H:32"

CONDITION Good; Wear consistent with age and use

LOCATION LIC