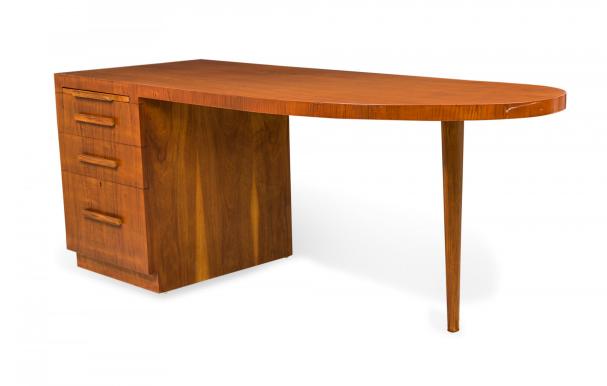

## T.H. Robsjohn-Gibbings for Widdicomb Furniture Co. American Mid-Century Walnut Semi-Oval Top Desk

American Mid-Century walnut desk with a top squared on the left over a set of four drawers in graduated heights with wooden bar drawer pulls, and rounded on the right, supported by a tapered dowel leg.

DIMENSIONS W:72"D:28"H:29"

CONDITION Good; Wear consistent with age and use

LOCATION LIC-2nd Floor