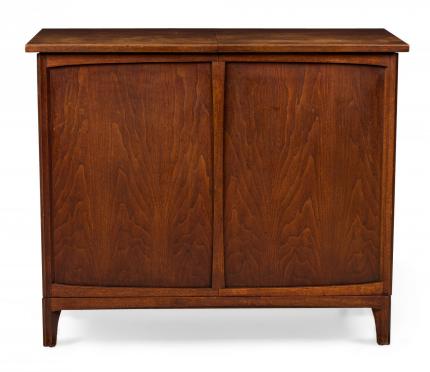

## **BROWN SALTMAN**

## Brown Saltman American Mid-Century Walnut Dry Bar Cabinet

American Mid-Century walnut dry bar cabinet with a rectangular profile and two doors and a top that all slide outward to reveal an interior compartment with an upper shelf accessible from above, a central drawer, and an open lower cabinet, resting on four tapered square legs.

DIMENSIONS W:40"D:18"H:33.25"

CONDITION Good; Wear consistent with age and use

LOCATION LIC-2nd Floor