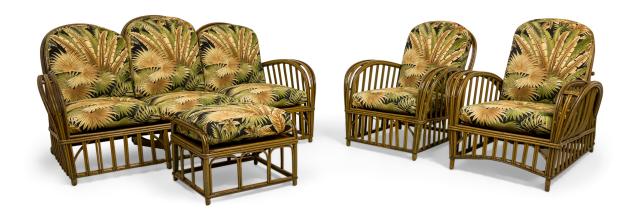

## Art Deco Split Reed Rattan Salon Seating Set

4 PIECE Art Deco rattan split reed seating / salon set comprised of a three seat settee, two armchairs (1 with adjustable back and magazine rack arm), and ottoman, all with rounded backs and vertical split reed slat supports with green and floral seat and back cushions. (Available Individually- Settee: 063242A, Armchairs: 063242B, Ottoman: 063242C)

DIMENSIONS W:68"D:35"H:32"

CONDITION Good; Minor losses

LOCATION LIC