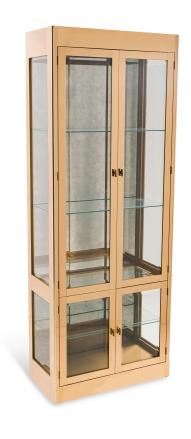

## Pair of Mastercraft American Mid-Century Brass and Glass Curio / Display Cabinets

2 American Mid-Century curio / display cabinets with polished lacquered brass frames, two compartments containing two adjustable glass shelves in the top section and one in the lower section, wired with interior lighting, with magnetic door closures. (PRICED EACH)

DIMENSIONS W:32"D:16"H:84"

CONDITION Good; Wear consistent with age and use

LOCATION LIC-Showroom