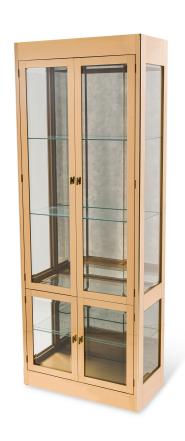

## Pair of Mastercraft American Mid-Century Brass and Glass Curio / Display Cabinets

2 American Mid-Century curio / display cabinets with polished lacquered brass frames, two compartments containing two adjustable glass shelves in the top section and one in the lower section, wired with interior lighting, with magnetic door closures. (PRICED EACH)

DIMENSIONS W:32"D:16"H:84"

CONDITION Good; Wear consistent with age and use

LOCATION LIC-Showroom