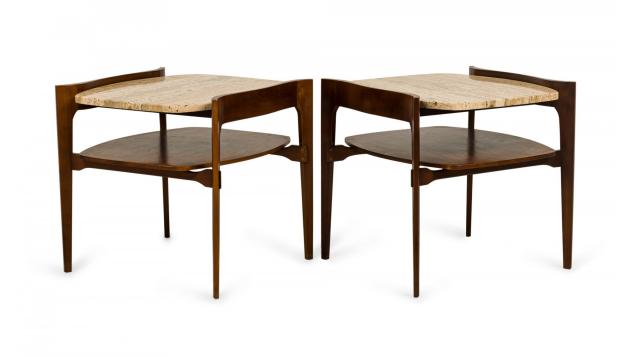

## Pair of Gordons of Tennessee Mid-Century American Travertine and Walnut End / Side Tables

2 American Mid-Century end / side tables with beige rounded rectangular travertine tops resting on a two-tiered walnut base with a lower shelf and four tapered dowel legs. (PRICED EACH)(Companion cocktail/coffee table: DUF0466)

DIMENSIONS W:23.75"D:23"H:22.5"

CONDITION Good; Wear consistent with age and use

LOCATION LIC-2nd Floor