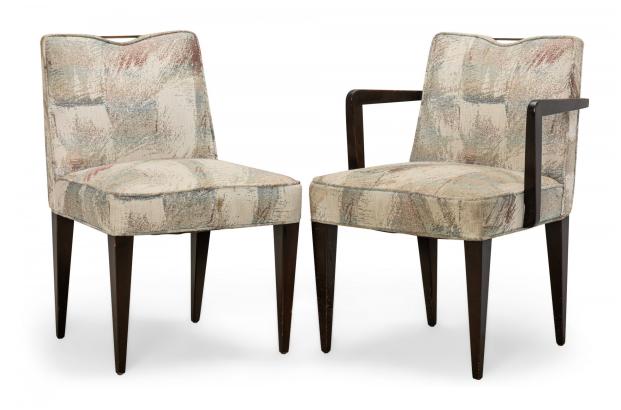

## DUNBAR, EDWARD WORMLEY

## Set of 6 Edward Wormley for Dunbar Mid-Century Patterned Pastel Upholstered Dining Chairs

SET of 6 American Mid-Century dining chairs (2 arms and 4 sides) with square backs featuring a brass central handle, patterned gray and pastel colored seat and back cushions, resting on four square tapered walnut legs. (PRICED AS SET)(Available individually: DUF0421A, DUF0421B)

DIMENSIONS W:20.5"D:21.5"H:31"

CONDITION Good; Wear consistent with age and use

LOCATION LIC-2nd Floor