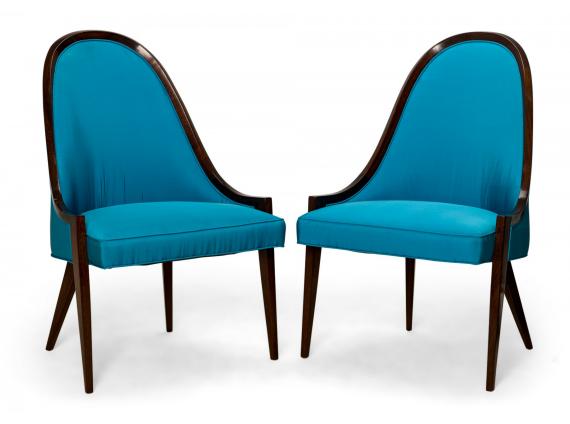

## Pair of Harvey Probber American Mid-Century Peacock Blue 'Gondola' Mahogany Pull Up Side Chairs

2 American Mid-Century 'Gondola' pull up / side chairs with curved mahogany frames and peacock blue upholstered seat backs and cushions, resting on four tapered mahogany dowel legs. (PRICED EACH)(Similar pieces: DUF0424-DUF0426)

DIMENSIONS W:25.5"D:25"H:39"

CONDITION Good; Wear consistent with age and use

LOCATION LIC-2nd Floor