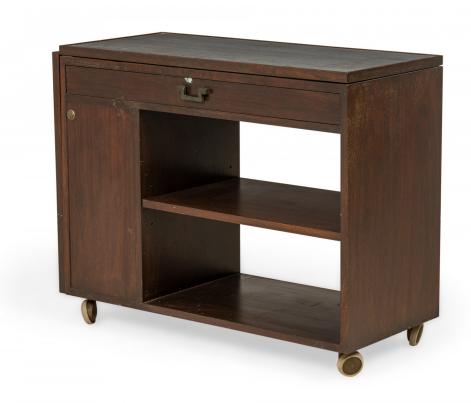

## Edward J Wormley for Dunbar American Mid-Century Slate Top and Walnut Drop Leaf Serving Trolley

American Mid-Century rectangular serving trolley with a dark stained walnut frame, featuring a closed left side cabinet and two open shelves on the right below a drawer with bracket-shaped brass hardware, topped with an inset slate surface with a slate top drop leaf on the left side, resting on four casters.

DIMENSIONS W:37"D:16"H:29"

CONDITION Good; Wear consistent with age and use

LOCATION LIC-2nd Floor