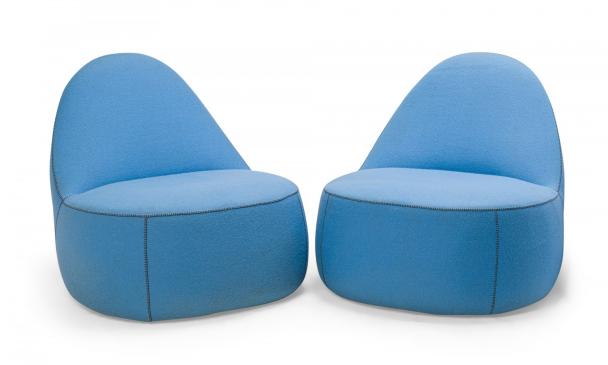

## Pair of Bernhardt Contemporary 'Mitt' Light Blue Felt Upholstered Slipper Chairs

2 American Contemporary slipper / side chairs with light blue felt upholstery with dark blue contrast blanket stitching around the seams, wide seats, and tapered backs, with a leather handle down each back, resting on concealed casters. (PRICED EACH)

DIMENSIONS W:32"D:34"H:34"

CONDITION Good; Wear consistent with age and use

LOCATION LIC-2nd Floor