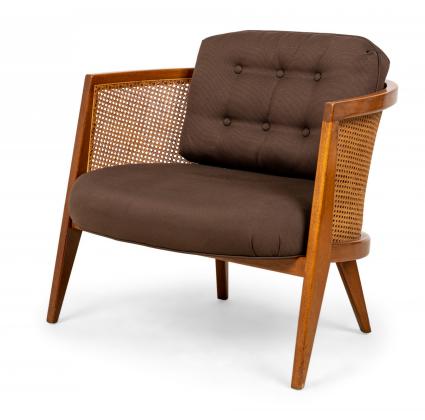

## Harvey Probber American Mid-Century Wood, Caning, and Brown Fabric Upholstered Hoop Lounge Chair

American Mid-Century hoop form lounge armchair with a curved wooden frame, caned back, seat, and sides, and a dark brown fabric upholstered seat cushion and matching back cushion with button tufted detail, resting on four angled tapered square legs.

DIMENSIONS W:31"D:27"H:28"

CONDITION Good; Wear consistent with age and use

LOCATION LIC-2nd Floor