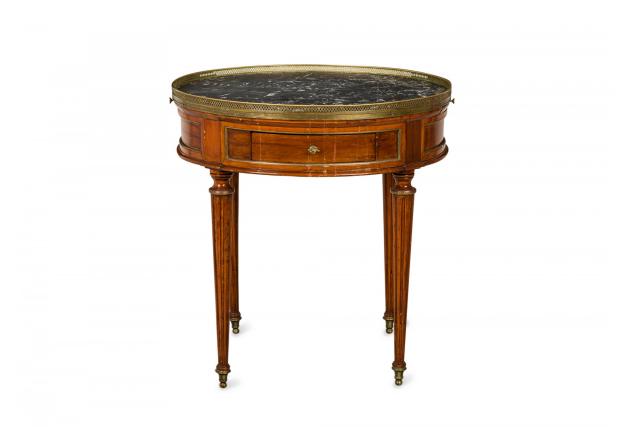

## French Louis XVI Style Circular Marble Gallery Top Mahogany Bouillotte Table

French Louis XVI-style circular mahogany bouillotte / end table with a black marble top with a bronze filigree gallery above two drawers with hand-shaped bronze pulls and two black gold embossed leather inset side shelves having circular bronze pulls, resting on four tapered and fluted legs ending in bronze sabots.