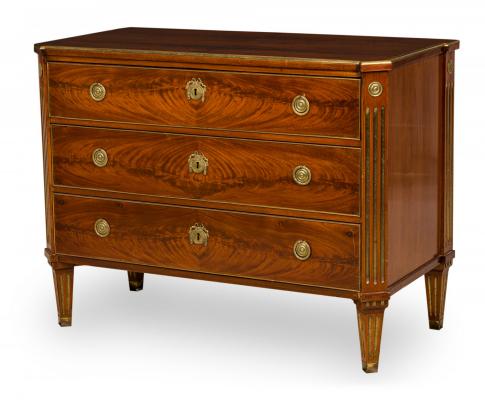

## Continental Baltic Style 3-Drawer Brass Trimmed Mahogany Veneer Chest

Continental Baltic-style three-drawer chest of drawers with crotch mahogany veneer, bronze circular drawer pulls, bow design keyholes and circular ornaments, brass trim around the chest top, drawer fronts, and brass fluted sides, resting on square tapered and square legs ending in brass sabots.

DIMENSIONS W:42.5"D:21"H:32"

CONDITION Good; Wear consistent with age and use

LOCATION LIC