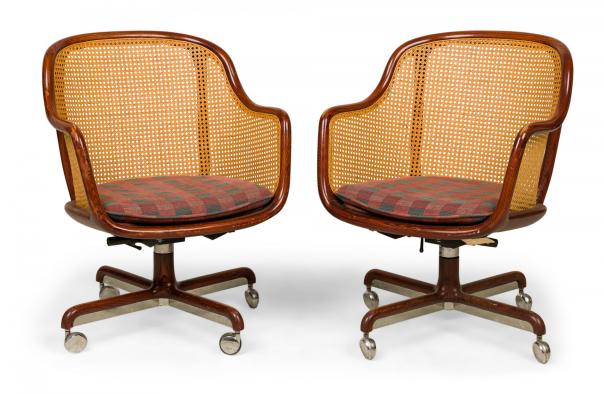

## Set of 8 Ward Bennett for Brickel Associates Mid-Century Ash Bentwood and Cane Office / Conference C

8 American Mid-Century swiveling rolling office / conference chair with an ash bentwood frame, caned sides and backs, and a muted blue and red plaid upholstered seat, resting on a four leg ash and silver metal base ending in four silver metal casters. (PRICED EACH)

DIMENSIONS W:24.5"D:22.5"H:33"

CONDITION Good; Wear consistent with age and use

LOCATION LIC