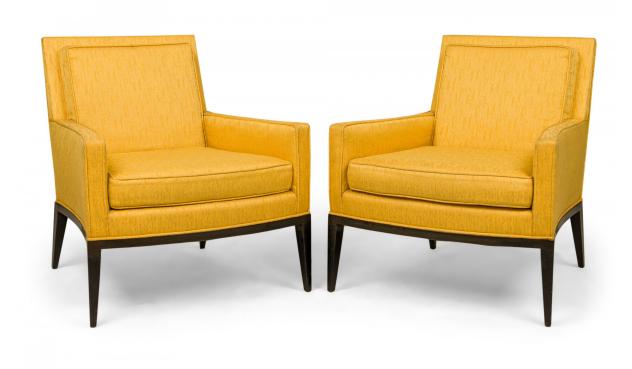

## Pair of Harvey Probber Mid-Century Bright Yellow Fabric Upholstered Ebonized Lounge / Armchairs

2 American Mid-Century lounge / armchairs with bright yellow fabric upholstery with removable back and seat cushions, one square, and one circular matching throw pillow, resting on ebonized wooden frames with four tapered legs. (PRICED EACH)

DIMENSIONS W:28.5"D:30"H:31.5"

CONDITION Good; Wear consistent with age and use

LOCATION LIC