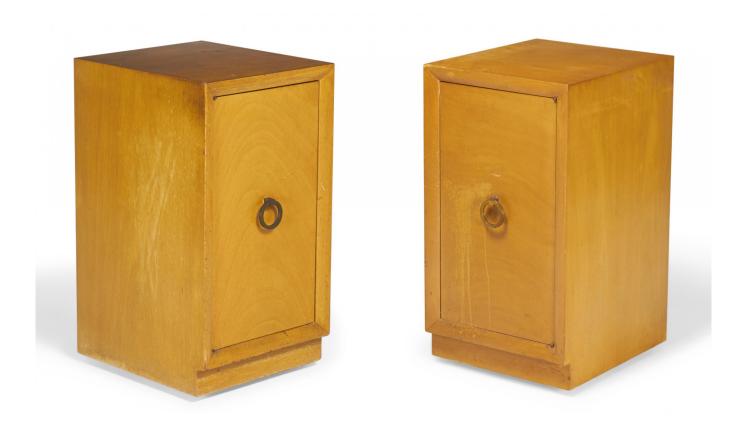

## Pair of Widdicomb Modern American Mid-Century Blond Maple Tall Single-Door Cabinet / Nightstands

\*\*\*SALE LISTING ONLY\*\*\*SEE DUF0144B&C FOR INDIVIDUAL RENTAL LISTINGS\*\*\*American Mid-Century blond maple nightstand / tall cabinet with a single compartment concealed by a hinged door with a brass ring door pull. Similar cabinets: DUF0149A

DIMENSIONS W:18"D:20.5"H:33"

CONDITION Good; Wear consistent with age and use

LOCATION LIC-2nd Floor