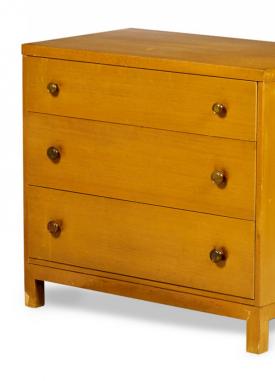

## WIDDICOMB FURNITURE COMPANY

## Pair of Widdicomb Modern American Mid-Century Walnut Three Drawer Chests

\*\*\*LISTING FOR SALE ONLY\*\*\*FOR RENTAL LISTINGS PLEASE SEE DUF0151A&B\*\*\*\*American Mid-Century walnut commode / chest with three drawers and round brass drawer handles resting on a bracket-shaped base with four legs.(Similar chests: DUF0151B, DUF0151C)

DIMENSIONS W:34"D:20"H:31"

CONDITION Good; Wear consistent with age and use

LOCATION LIC-2nd Floor