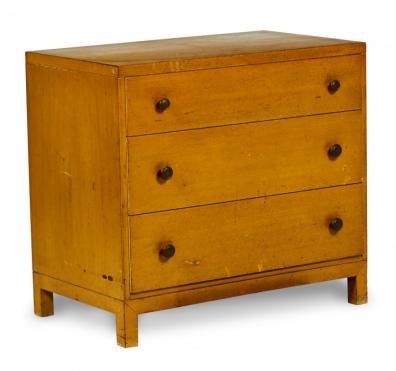

## WIDDICOMB FURNITURE COMPANY

## Pair of Widdicomb Modern American Mid-Century Walnut Three Drawer Chests

\*\*\*LISTING FOR SALE ONLY\*\*\*FOR RENTAL LISTINGS PLEASE SEE DUF0151A&B\*\*\*\*American Mid-Century walnut commode / chest with three drawers and round brass drawer handles resting on a bracket-shaped base with four legs.(Similar chests: DUF0151B, DUF0151C)

DIMENSIONS W:34"D:20"H:31"

CONDITION Good; Wear consistent with age and use

LOCATION LIC-2nd Floor