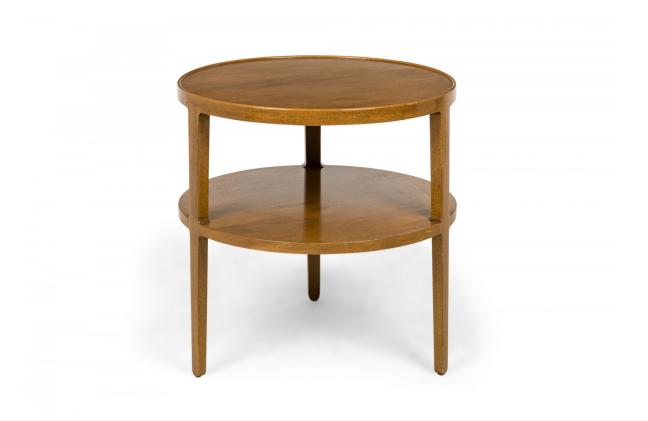

## Edward Wormley for Dunbar American Mid-Century Circular Wooden Stretcher Shelf End / Side Table

American Mid-Century circular wooden end / side table with a circular top with shallow lip above an identical stretcher shelf supported on the exterior by three tapered square legs.

| DIMENSIONS | H:29"                                  |
|------------|----------------------------------------|
| CONDITION  | Good; Wear consistent with age and use |
| LOCATION   | LIC-2nd Floor                          |