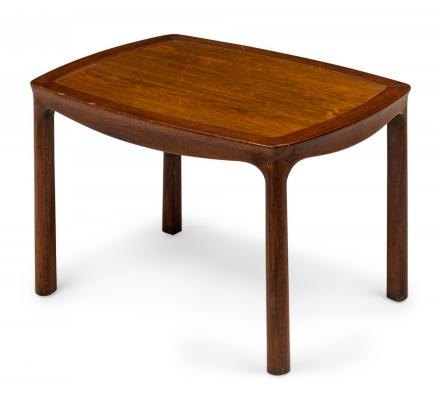

## DUNBAR, EDWARD WORMLEY

## Edward Wormley For Dunbar American Mid-Century Wood Framed Inset Top Low End / Side Table

American Mid-Century low end / side table with a slightly rounded rectangular top with a lighter stained wooden inset top supported by a darker wooden frame with a shaped apron with four rounded legs. (EDWARD WORMLEY FOR DUNBAR FURNITURE COMPANY)(Similar table: DUF0713)

DIMENSIONS W:28"D:21"H:19"

CONDITION Good; Wear consistent with age and use

LOCATION LIC