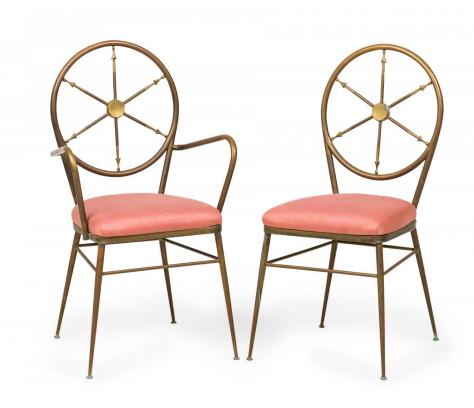

## Set of 4 Italian Mid-Century Ships Wheel Brass Frame Rose Pink Upholstered Chair Set

SET of 4 Italian Mid-Century dining chairs (2 armchairs, 2 side chairs) with brass frames featuring ship's wheel design backs and rose pink fabric upholstered slip seats. (PRICED AS SET)(Available individually: DUF0773A, DUF0773B))(Similar chairs: DUF0774)

DIMENSIONS W:20"D:19"H:36.5"

CONDITION Good; Wear consistent with age and use

LOCATION LIC