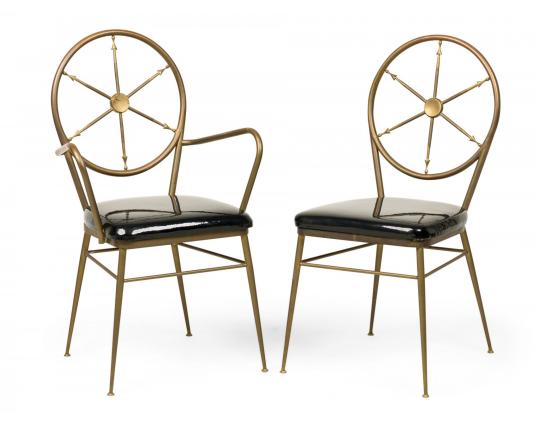

## CESARE LACCA, GIO PONTI

## Set of 7 Italian Mid-Century Ships Wheel Brass and Black Patent Leather Chair Set

SET of 7 Italian Mid-Century dining chair set (2 armchairs, 3 side chairs) with brass frames featuring ship's wheel design backs and black patent leather upholstered slip seats. (PRICED AS SET)(Available individually: Armchairs: DUF0774A, Side Chairs: DUF0774B, Similar chairs: DUF0773)

DIMENSIONS W:21"D:18"H:36"

CONDITION Good; Wear consistent with age and use

LOCATION LIC-2nd Floor