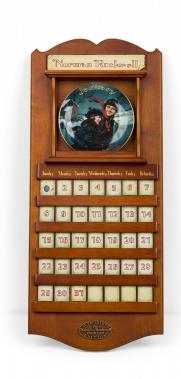

## Norman Rockwell American Mid-Century Porcelain Plate and Tile Wooden Wall Calendar

American Mid-Century Norman Rockwell wall calendar with a wooden plaque back supporting interchangeable porcelain plates to mark each month, and arrangeable sliding date tiles, marked with a copper plaque at the bottom. (plaque reads "NORMAN ROCKWELL FAMILY AUTHORIZED EDITION)

DIMENSIONS W:10"D:1.5"H:24"

CONDITION Good; Wear consistent with age and use

LOCATION LIC