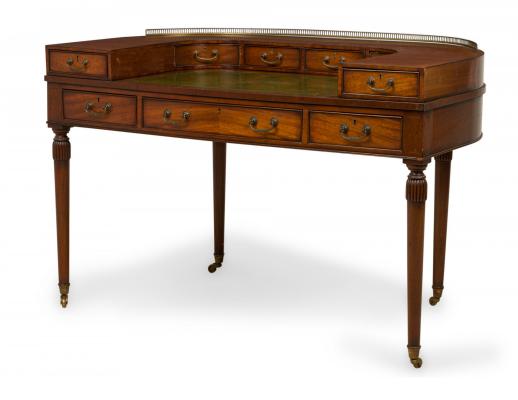

## English Georgian Mahogany Demilune Writing Desk

English Georgian mahogany writing desk with a reverse demilune form featuring a green leather desktop with gilt embossed trim surrounded by an upper tier of small drawers with brass drawer handles and topped with a shallow brass gallery, above a lower set of three drawers, resting on four tapered legs with fluted tops ending in small brass casters. (has keys)

DIMENSIONS W:53.5"D:29"H:36"

CONDITION Good; Wear consistent with age and use

LOCATION LIC