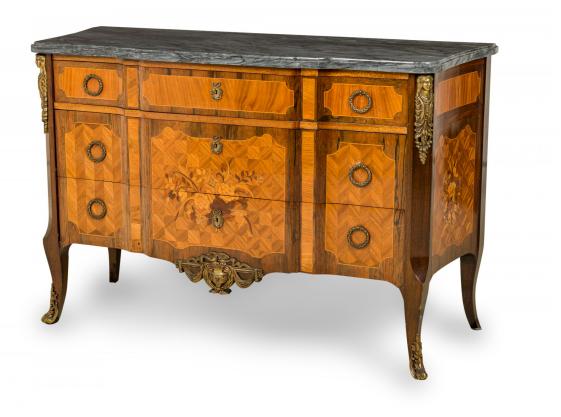

## French Louis XV/XVI Elaborate Parquetry Veneer Brass Trimmed Marble Top Sideboard

French Louis XV/XVI commode with an elaborate parquetry veneer featuring geometric panels and an inlaid floral bouquet, containing three drawers with wreath-shaped brass drawer pulls and central bow design brass keyholes, decorated on each corner and apron with elaborate figural and urn-form brass embellishments, topped with a gray marble top and resting on four shaped legs ending in foliate brass sabots.

DIMENSIONS W:53.5"D:21.5"H:35"

CONDITION Good; Wear consistent with age and use

LOCATION LIC