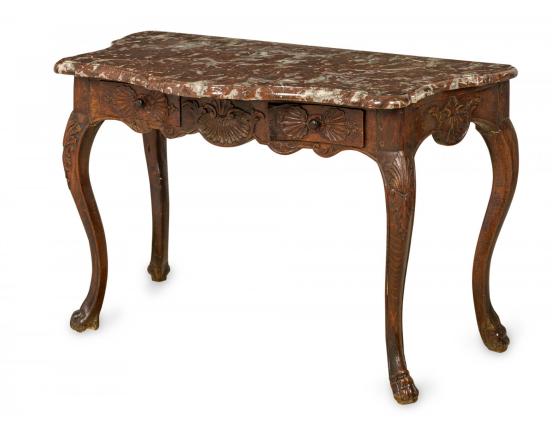

## French Louis XV Red and White Marble and Carved Wood Console Table

French Louis XV console table with two drawers with elaborately carved fronts featuring shell designs and turned wooden drawer pulls centering another carved shell decoration, topped with a shaped red and white marble top, resting on four cabriole legs topped with caved shell and leaf decorations and ending in carved feet.

DIMENSIONS W:44.5"D:24.5"H:29.5"

CONDITION Good; Wear consistent with age and use

LOCATION LIC