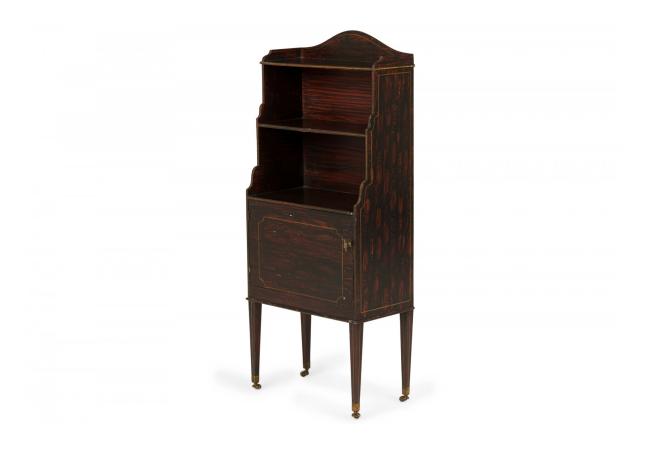

## English Regency Small Painted Wooden Two Shelf and Single Cabinet Etagere / Case Piece

English Regency dark brown wooden etagere / shelving unit with two upper shelves above an enclosed lower cabinet with a red painted interior and small hand-shaped antiqued brass door pull, finished with gold painted trim, resting on four square tapered legs ending in small brass casters. (Similar cabinet: NWL6676)

DIMENSIONS W:18.5"D:10"H:43.5"

CONDITION Good; Minor fading

LOCATION LIC