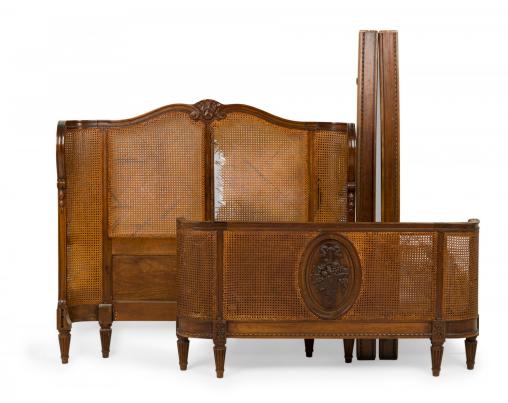

## French Victorian Carved Wood and Caning Queen Size Bed Frame

French Victorian queen-size bed frame comprised of a headboard with carved wooden frame featuring shell and foliate designs, a footboard with a carved wooden central bow and fruit oval medallion, all with caned panels, resting on tapered and fluted wooden legs, and two matching bed rails. (Caning need repair)

DIMENSIONS W:61"D:89"H:55.5"

CONDITION Fair; Minor structural damages

LOCATION LIC-2nd Floor