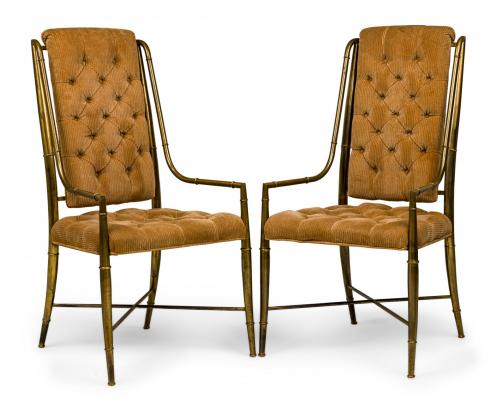

## Pair of Weiman/Warren Lloyd for Mastercraft Hollywood Regency Imperial Brass and Corduroy Armchairs

2 American Mid-Century Hollywood Regency-style 'Imperial' armchairs with brass faux bamboo form frames with incorporated arms and X-shaped stretcher bases, with narrow high sloping backs, upholstered in light brown button tufted corduroy fabric. (PRICED EACH)(Same form in beige upholstery: DUF0796)

DIMENSIONS W:23"D:25"H:43.5"

CONDITION Good; Wear consistent with age and use

LOCATION LIC-2nd Floor