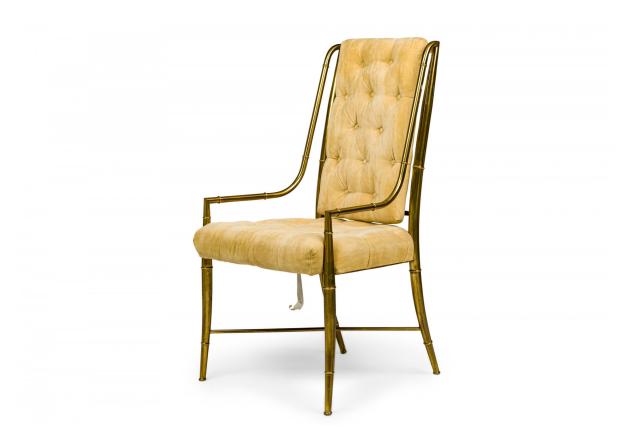

## Weiman/Warren Lloyd for Mastercraft Hollywood Regency Imperial Brass and Beige Chenille Armchairs

American Mid-Century Hollywood Regency-style 'Imperial' armchair with brass faux bamboo form frame with incorporated arms and an X-shaped stretcher base, with a narrow high sloping back, upholstered in beige button tufted chenille fabric. (Same form in brown corduroy: DUF0795)

DIMENSIONS W:22"D:27"H:43"

CONDITION Good; Wear consistent with age and use

LOCATION LIC-2nd Floor