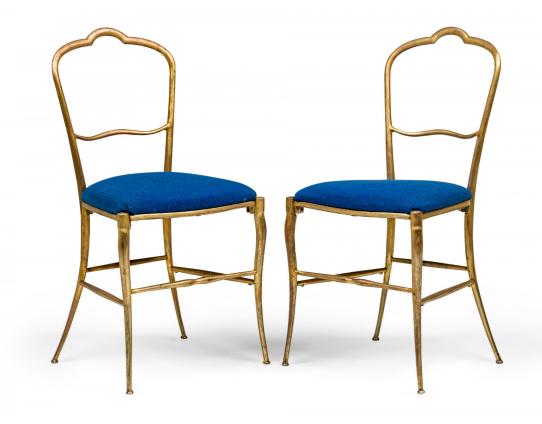

## Set of 6 Palladio Italian Mid-Century Silver and Gold Leaf Wooden Frame Dining Side Chairs

SET of 6 Italian Mid-Century bentwood dining side chairs, with wooden frames finished with gold and silver leaf and blue textured woven fabric upholstered seats, resting on four tapered legs with stretcher bases and small circular feet. (PALLADIO)(PRICED AS SET)

DIMENSIONS W:18"D:18"H:35.5"

CONDITION Good; Wear consistent with age and use

LOCATION Florida