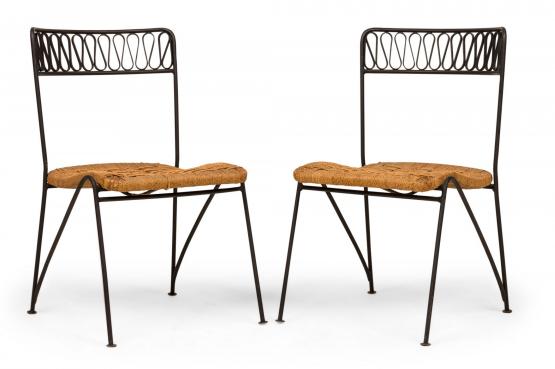

## Set of 4 Maurizio Tempestini for Salterini Mid-Century Black Metal "Ribbon" Dining Side Chairs

4 Mid-Century black metal "Ribbon" dining chairs with woven rope seats, the seat and arms comfortably sloping in a gently S-curved form. (PRICED EACH)(Matching arm chairs: DUF0850A)(Available as set: DUF0850)