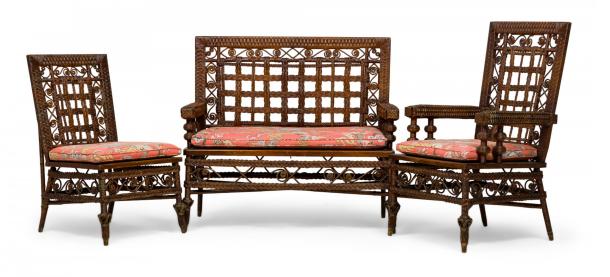

## WAKERFIELD RATTAN

## 3 Piece American Victorian Braided Wicker Scroll and Lattice Design Seating Set with Floral Cushions

3 Piece American Victorian Wicker salon / seating set including a settee, armchair and side chair with basket weave wrapped frames, braided decorative lattice weave backs, and scroll decorations, each with a primary pastel floral upholstered seat cushion concealing woven caned seats. (PRICED AS SET) (Available individually: settee: 063494A, armchair: 063494B, side chair: 063494C)

DIMENSIONS W:43"D:21"H:39"

CONDITION Good; Minor losses

LOCATION LIC