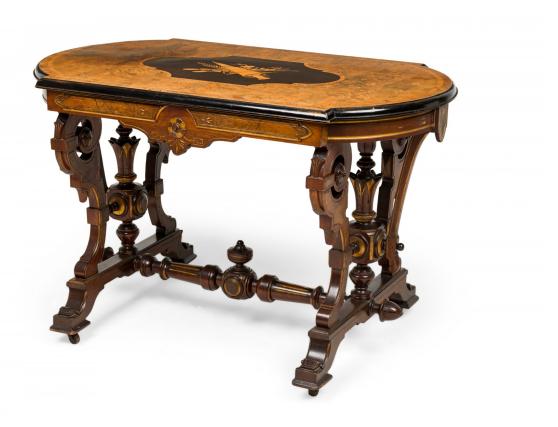

## American Victorian Mahogany Inlaid Center Table with Elaborate Scrollwork and Burl Wood Top

American Victorian mahogany center table with a burl wood top containing an inlaid central cartouche depicting a decorative perfume vessel, gold leaf detailing, elaborate concave scroll legs in a flattened style connected by a turned wood H-stretcher base with central finial.

DIMENSIONS W:46"D:27.5"H:29"

CONDITION Good; Wear consistent with age and use

LOCATION LIC