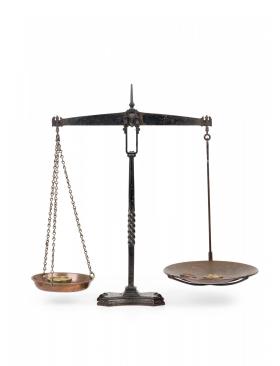

## Antique American Iron Balance Weighing Scale with Weights

American (early 20th Century) balance weighing scale set on a concave rectangular cast iron beveled base with twist mid-section topped by a pointed finial. One chain beam balance fitting and one right angled, rounded corner hook hold in place the two metal platters. (4 circular metal weights included) (top section is removable)

DIMENSIONS W:24"D:10"H:23.75"

CONDITION Good; Wear consistent with age and use

LOCATION LIC